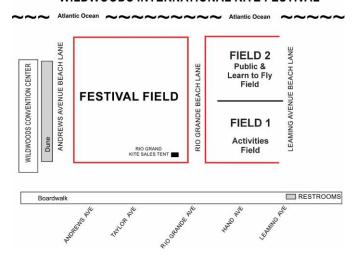

### Friday, May 24

Join us early for our Media Day Kite Show at noon on the beach on the south side of the Wildwoods Convention Center for the traditional unlocking of the summer season! In the afternoon, event registration opens at 4:00pm at the Festival Field tent on the beach at Rio Grande Ave. A reminder to all Kite fliers - everyone must register and sign the waiver to fly on our fields or at indoor flying. This is imperative in protecting the AKA insurance policy. Registration will remain open until 6:00pm. If you miss registration on Friday, registration continues on Saturday beginning at 8:00am at the Festival Field tent on the beach at Rio Grande Ave. Kite sales will be taking place at the Festival Field tent and will be open along with sales of event merchandise beginning today! Cash and all major credit cards accepted.

## Saturday, May 25

| Registration / Auction Receiving – FFT |
|----------------------------------------|
| Learn To Fly field opens – Field 2     |
| Scott E. Spencer Memorial Wildwood     |
| Kilemakers Competition – Field 1       |
| Candy Drop – Rio Grande beach isle     |
| Running of the Bols – Kids – Field 1   |
| Running of the Bols – Adults – Field 1 |
| Rev Mega Fly – Field 1                 |
| Learn To Fly QUAD with the Quad Pro's  |
| - Field 1                              |
| Rokkaku Battle – Field 1               |
| Silent Auction - WCC                   |
| Loud Auction - WCC                     |
|                                        |